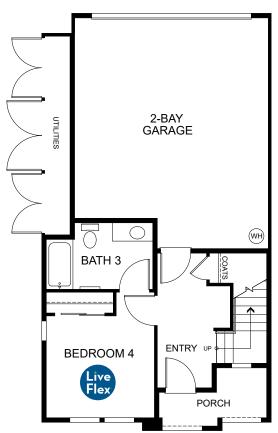

# RESIDENCE

3

Approx. 2,010 Sq. Ft.
4 Bedrooms
3.5 Baths
2-Car Garage
Deck

## FIRST FLOOR