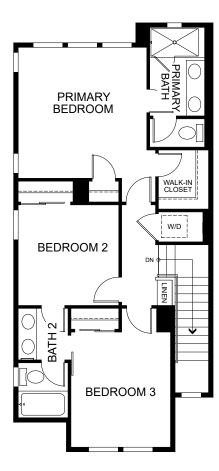

# RESIDENCE

3

Approx. 2,010 Sq. Ft.
4 Bedrooms
3.5 Baths
2-Car Garage
Deck

## SECOND FLOOR