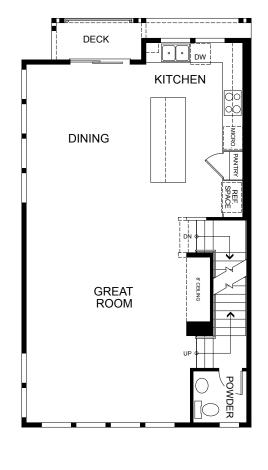

# RESIDENCE

3

Approx. 2,010 Sq. Ft.
4 Bedrooms
3.5 Baths
2-Car Garage
Deck

## FIRST FLOOR