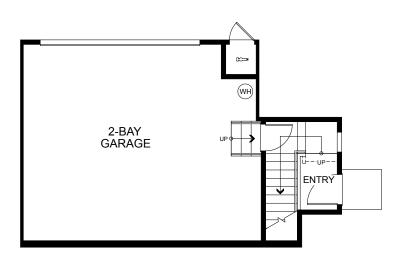

RESIDENCE

6

Approx. 1,078 Sq. Ft. 2 Bedrooms 2 Baths 2-Car Garage

## FIRST FLOOR



## SECOND FLOOR





PRELIMINARY

© 2023 Landseo Homes US Corporation. LANDSEA®, LIVE IN YOUR ELEMENT® and LIVEFLEX® are federally registered trademarks of Landseo. Bedroom(s) marked with LiveFlex® are eligible for the LiveFlex optional program for an additional cost. You may select ane (1) bedroom marked with LiveFlex for the program and pick your preferred package of options for that noom. Plans, terms, pricing, square footages, product information, features, promotions, LiveFlex options, and pick your preferred package of options for that noom. Plans, terms, pricing, square footages, product information, features, promotions, LiveFlex options, and pick your preferred package of options for that noom. Plans, terms, pricing, square footages, product information, features, promotions, Li