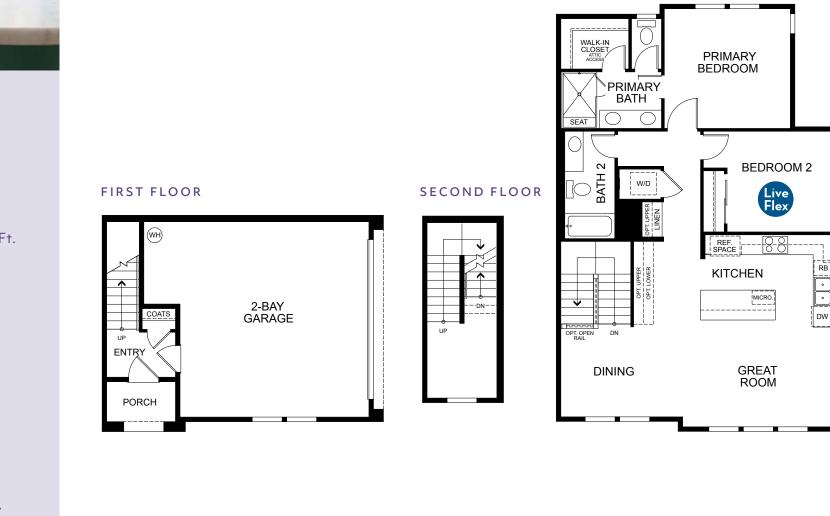

RESIDENCE

Approx. 1,232 Sq. Ft. 2 Bedrooms 2 Baths 2-Car Garage

THIRD FLOOR

PRELIMINARY

© 2023 Landsea Homes US Corporation. LANDSEA®, LIVE IN YOUR ELEMENT® and LIVEFLEX® are federally registered trademarks of Landsea. Bedroom(s) marked with LiveFlex® are eligible for the LiveFlex optional program for an additional cost. You may select one (1) bedroom marked with LiveFlex for the program and pick your preferred package of options for that nom. Plans, terms, pricing, square footages, product information, features, promotions, LiveFlex options, Apotions, and community/neighborhood information are subject to change without notice or obligation. Photographs, renderings, virtual tours and flox plans are for representational purposes only and may not reflect the exact features or dimensions of your home or LiveFlex options. Models do not repferences. Homes shown any not be offered in your community. Models display decorator items and furniture that are not available for purchase. Please see the actual purchase agreement for additional information, disclosures and disclaimers relating to your home, its features and your LiveFlex options. Individual energy costs and savings may vary. Landsea Homes sales representative for decisis. Landsea Real Estate California, Inc. CA DRE license #20230520.