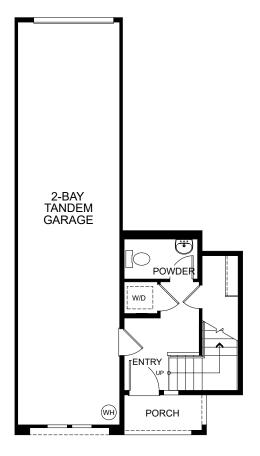

Approx. 1,216 Sq. Ft. 2 Bedrooms 2.5 Baths 2-Car Tandem Garage Deck

## FIRST FLOOR