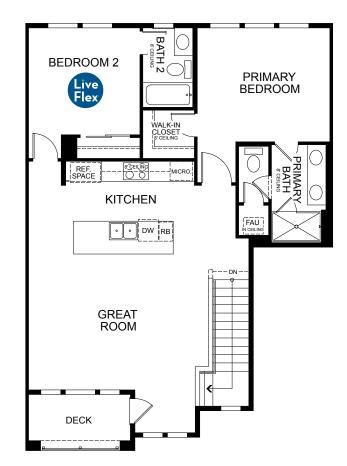

Approx. 1,216 Sq. Ft. 2 Bedrooms 2.5 Baths 2-Car Tandem Garage Deck

## SECOND FLOOR