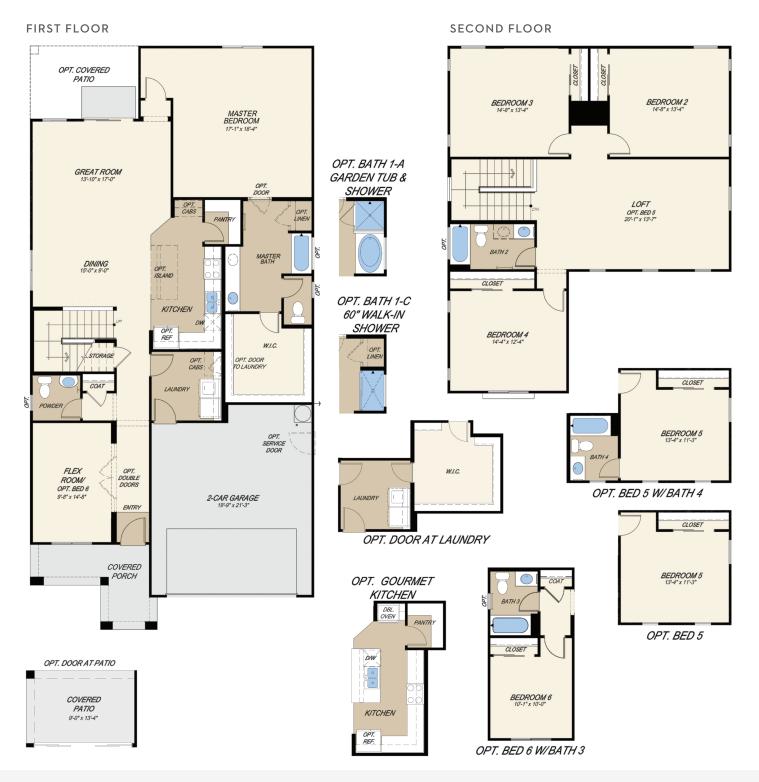

## The Villages at North Copper Canyon

## SYCAMORE

2,827 Sq. Ft. • 4 - 6 Bedrooms • 2.5 - 4 Bathrooms • 2-Car Garage

© 2021 Landsea Homes US Corporation. LANDSEA® and LIVE IN YOUR ELEMENT® are federally registered trademarks of Landsea. Bedroom(s) marked with LiveFlex™ are eligible for the LiveFlex optional program for an additional cost. You may select one (1) bedroom marked with LiveFlex for the program and pick your preferred package of options for that room. Plans, terms, pricing, square footages, product information, features, promotions, LiveFlex options, amenities and community/neighborhood information are subject to change without notice or obligation. Photographs, renderings, virtual tours and floor plans are for representational purposes only and may not reflect the exact features or dimensions of your home or LiveFlex options. Models do not reflect racial or other preferences. Homes shown do not represent actual homesites. Square footages are approximate. LiveFlex program and some features or options shown may not be offered in your community. Models display decorator items and furniture that are not available for purchase. Please see the actual purchase agreement for additional information, disclosures and disclaimers relating to your home, its features and your LiveFlex options. Individual energy costs and savings may vary. Landsea Homes does not guarantee any specific level of energy costs or savings. All rights reserved and strictly enforced. This is not an offering where prohibited by law. No information contained herein shall be deemed to constitute a representation or warranty of any kind. Please consult a Landsea Homes sales representative for details. Arizona Broker #BR531087000. ROC #CO688244000.