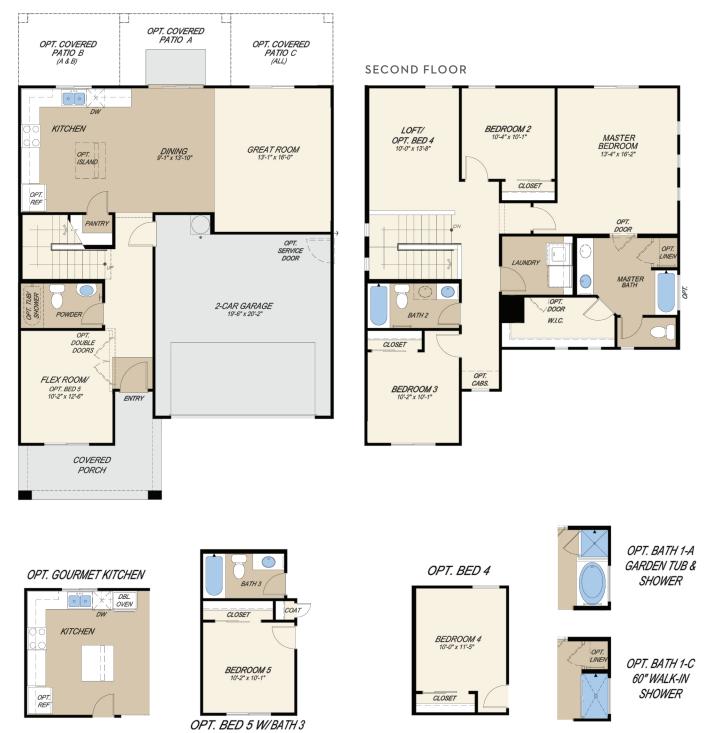

## OAK CREEK

1,985 Sq. Ft. • 3 - 5 Bedrooms • 2.5 - 3 Bathrooms • 2-Car Garage

FIRST FLOOR

© 2021 Landsea Homes US Corporation. LANDSEA® and LIVE IN YOUR ELEMENT® are federally registered trademarks of Landsea. Bedroom(s) marked with LiveFlex<sup>TM</sup> are eligible for the LiveFlex optional program for an additional cost. You may select one (1) bedroom marked with LiveFlex for the program and pick your preferred package of options for that room. Plans, terms, pricing, square footages, product information, features, promotions, LiveFlex options, amenities and community/neighborhood information are subject to change without notice or obligation. Photographs, renderings, virtual tours and floor plans are for representational purposes only and may not reflect the exact features or dimensions of your home or LiveFlex options. Models do not reflect racial or other preferences. Homes shown do not represent actual homesites. Square footages are approximate. LiveFlex porgram and some features or options shown may not be offered in your community. Models display decorator items and furniture that are not available for purchase. Please see the actual purchase agreement for additional information, disclosures and disclaimers relating to your home, its features ond your LiveFlex options. Individual energy costs or savings. All rights reserved and strictly enforced. This is not an offering where prohibited by law. No information or warranty of any kind. Please consult a Landsea Homes sales representative for details. Arizona Broker #BR531087000. ROC #CO688244000.

### OAK CREEK

1,985 Sq. Ft. • 3 - 5 Bedrooms • 2.5 - 3 Bathrooms • 2-Car Garage