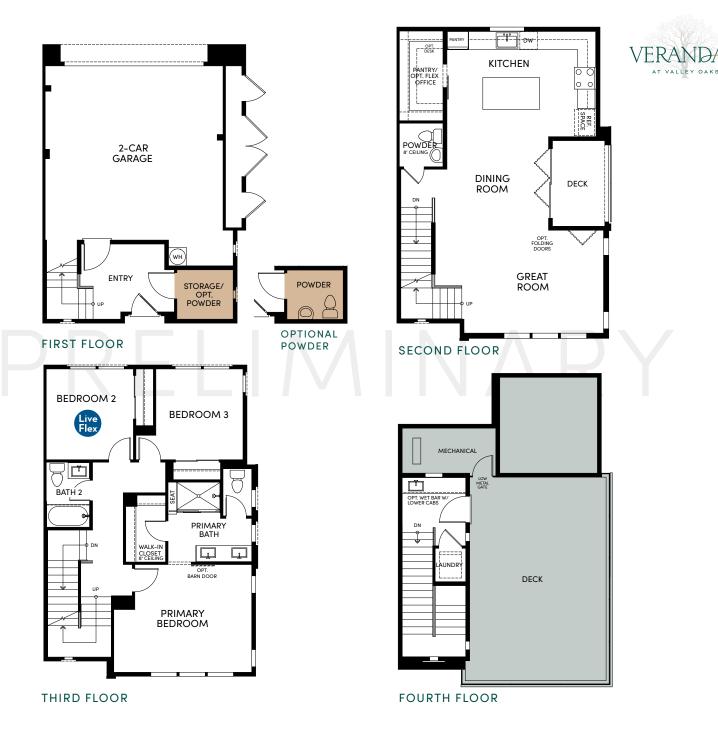

Residence

1,770 SQ. FT. 3 BEDROOMS 2.5 BATHS 2-CAR GARAGE

© 2021 Landsea Homes US Corporation. LANDSEA\*, LIVE IN YOUR ELEMENT\* and LIVEFLEX\* are federally registered trademarks of Landsea. Bedroom(s) marked with LiveFlex\* are eligible for the LiveFlex optional program for an additional cost. You may select one (1) bedroom marked with LiveFlex for the program and pick your preferred package of options for that room. Plans, terms, pricing, square footages, product information, features, promotions, LiveFlex options, amenities and community/neighborhood information are subject to change without notice or obligation. Photographs, renderings, virtual tours and floor plans are for representational purposes only and may not reflect the exact features or dimensions of your home or LiveFlex options. Models do not reflect the craical or other preferences. Homes shown do not represent actual homesines. Square footages are approximate. LiveFlex program and some features or options shown may not be offered in your community. Models display decorator items and furniture that are not available for purchase. Pleases eet the actual purchase agreement for additional information, disclosures and disclaimers relating to your home, its features and your LiveFlex options. Individual energy costs and savings may vary. Landsea Homes does not guarantee any specific level of energy costs or savings. All rights reserved and strictly enforced. This is not an offering where prohibited by law. No information contained herein shall be deemed to constitute a representation or warranty of any kind. Please consult a Landsea Homes sales representative for details. Landsea Real Estate California, Inc. CA ORE Licens e70203020.