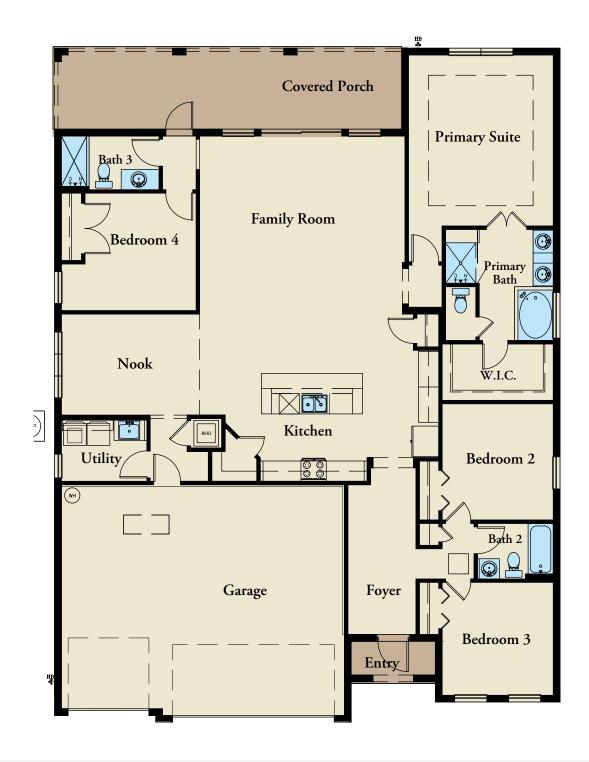

# **Bulow Creek Preserve**

BAILEY Approx. 2,288 Sq. Ft. • 4 Bedrooms • 3 Bathrooms • 3-Car Garage