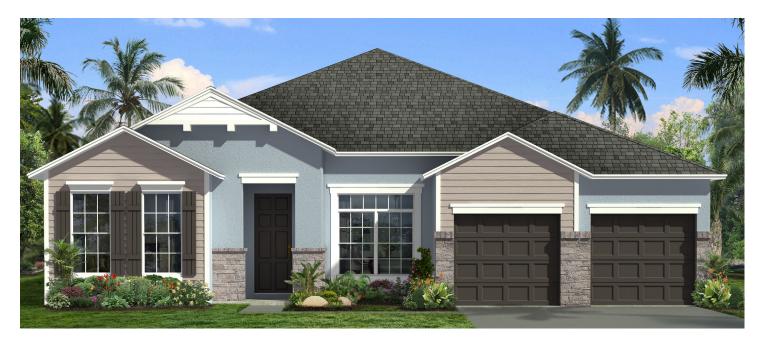

## Bulow Creek Preserve

BAILEY Approx. 2,288 Sq. Ft. • 4 Bedrooms • 3 Bathrooms • 3-Car Garage

### FRENCH COUNTRY ELEVATION