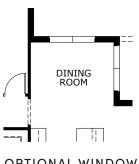

Mortgage powered by NFM Tempe br

2,246 Square Feet | 3 Bedrooms | 3 Baths | 3-Car Garage

OPTIONAL WINDOWS AT DINING ROOM

OPTIONAL DELUXE KITCHEN

FIRST FLOOR

2063 Killian Drive NE, Palm Bay, FL 32905 • (321) 346-9497