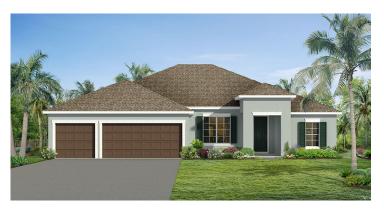

## BRIELLA

2,246 Square Feet | 3 Bedrooms | 3 Baths | 3-Car Garage

ELEVATION 12 - MEDITERRANEAN

ELEVATION 12 - MEDITERRANEAN WITH STONE

ELEVATION 13 - TRADITIONAL 2

ELEVATION 2 - FRENCH COUNTRY

ELEVATION 10 - TRADITIONAL