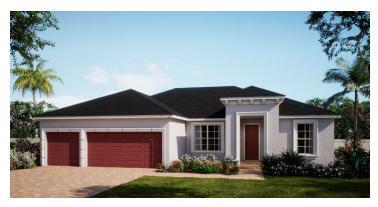

## BRIELLA

2,246 Square Feet | 3 Bedrooms | 3 Baths | 3-Car Garage

ELEVATION 12 - MEDITERRANEAN

ELEVATION 12 - MEDITERRANEAN WITH STONE

ELEVATION 13 - TRADITIONAL 2

ELEVATION 2 - FRENCH COUNTRY

ELEVATION 10 - TRADITIONAL