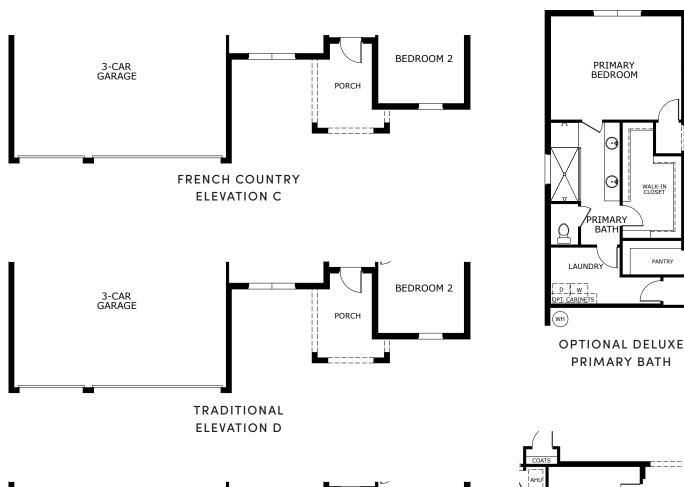

## BRIELLA

2,246 Square Feet | 3 Bedrooms | 3 Baths | 3-Car Garage

ELEVATION 12 - MEDITERRANEAN

ELEVATION 12 - MEDITERRANEAN WITH STONE

ELEVATION 13 - TRADITIONAL 2

ELEVATION 2 - FRENCH COUNTRY

ELEVATION 10 - TRADITIONAL