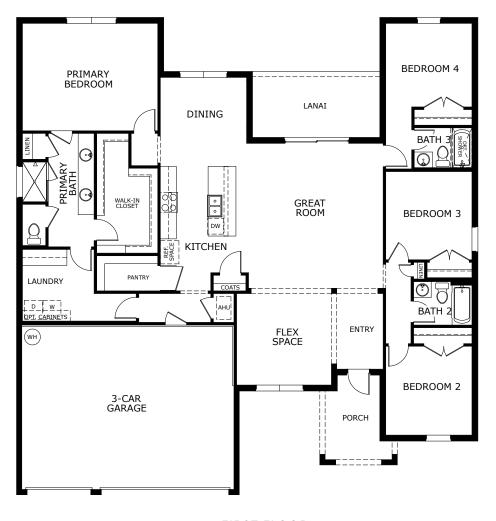

Mortgage powered by NFM Tempe br

2,246 Square Feet | 3 Bedrooms | 3 Baths | 3-Car Garage

OPTIONAL WINDOWS AT DINING ROOM

OPTIONAL DELUXE KITCHEN

FIRST FLOOR

2063 Killian Drive NE, Palm Bay, FL 32905 • (321) 346-9497

Mortgage powered by NFM Tempe br

BRIELLA

WALK-IN CLOSET

PANTRY

3-CAR GARAGE

PORCH

**OPTIONAL STUDY** 

2063 Killian Drive NE, Palm Bay, FL 32905 • (321) 346-9497