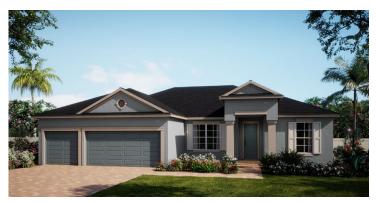

## BRIELLA

2,246 Square Feet | 3 Bedrooms | 3 Baths | 3-Car Garage

ELEVATION 12 - MEDITERRANEAN

ELEVATION 12 - MEDITERRANEAN WITH STONE

ELEVATION 13 - TRADITIONAL 2

ELEVATION 2 - FRENCH COUNTRY

ELEVATION 10 - TRADITIONAL