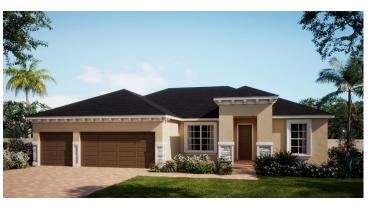

## BRIELLA

2,246 Square Feet | 3 Bedrooms | 3 Baths | 3-Car Garage

ELEVATION 12 - MEDITERRANEAN

ELEVATION 12 - MEDITERRANEAN WITH STONE

ELEVATION 13 - TRADITIONAL 2

ELEVATION 2 - FRENCH COUNTRY

ELEVATION 10 - TRADITIONAL