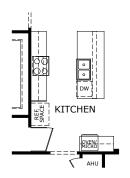

Mortgage powered by NFM Tempe br

2,246 Square Feet | 3 Bedrooms | 3 Baths | 3-Car Garage

OPTIONAL WINDOWS AT DINING ROOM

OPTIONAL DELUXE KITCHEN

FIRST FLOOR

2063 Killian Drive NE, Palm Bay, FL 32905 • (321) 346-9497