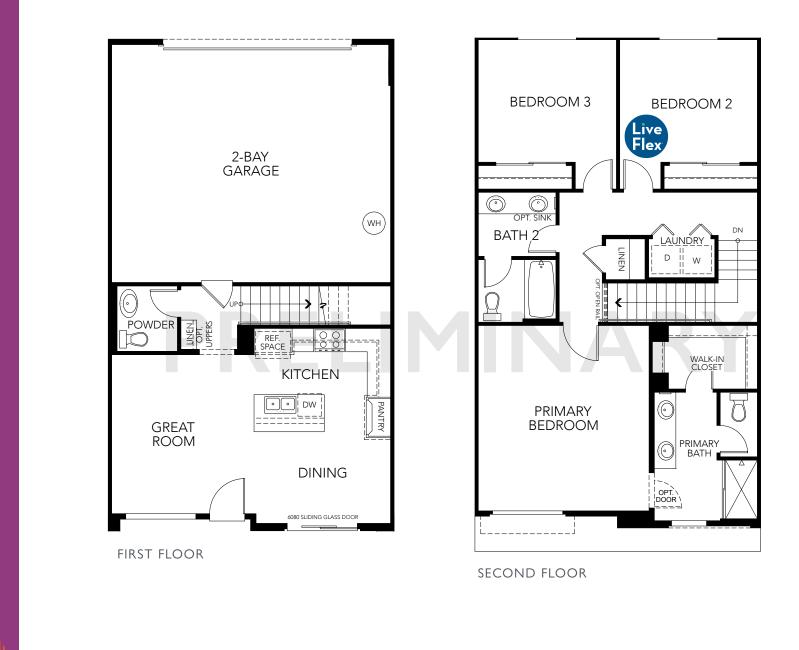

at neuhouse

## RESIDENCE Four X

3 Bedrooms

2.5 Baths

2-Car Garage



## Northeast corner of S. Twinkle Ave. & E. Eames St., Ontario, CA 91761 • (888) 827-4421

© 2024 Landsea Homes. LANDSEA® and LIVE IN YOUR ELEMENT® are federally registered trademarks of Landsea. \*Accessible unit varies from standard unit and may include adaptable features not specified in the floor plan. See sales counselor for details. Bedroom(s) marked with LiveFlex® are eligible for the LiveFlex optional program for an additional cost. You may select one (1) bedroom marked with LiveFlex for the program and pick your preferred package of options for that room. Plans, pricing, product information, features, LiveFlex options, amenities and community/neighborhood information are subject to change without notice or obligation. Photographs, renderings, virtual tours and floor plans are fo