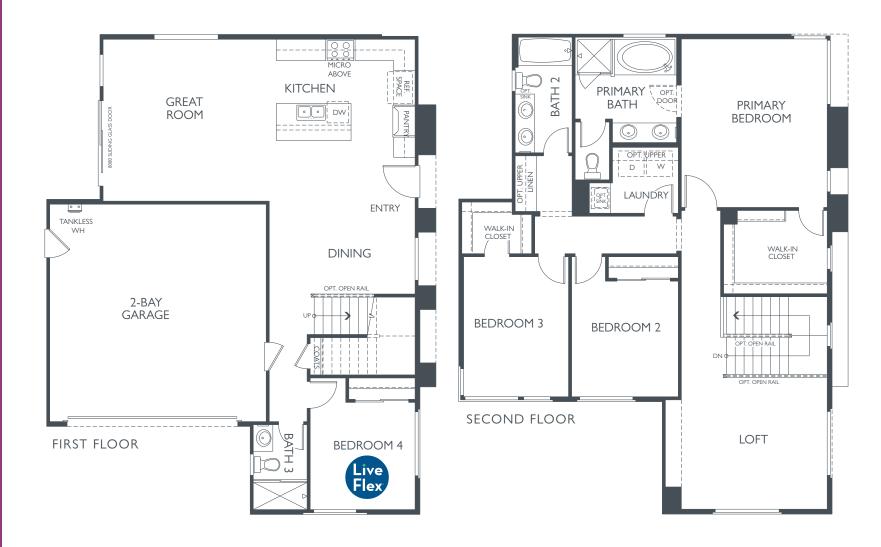

## Three

2,133 Sq. Ft.

4 Bedrooms

+ Loft

3 Baths

2-Car Garage

neuhouseLiving.com 3710 S. Nexa Paseo, Ontario, CA 91761, Corner of Haven Ave. & Schaefer Ave., Ontario, CA 91761 • (909) 743-8661