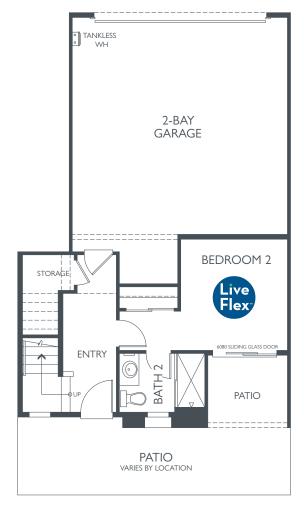

## RESIDENCE **Three**

1,182 Sq. Ft.

2 Bedrooms

2.5 Baths

2-Car Garage

SECOND FLOOR

neuhouseLiving.com Corner of Haven Ave. & Schaefer Ave., Ontario, CA 91761 • (949) 316-5576

© 2021 Landsea Homes Corporation. LANDSEA® and LIVE IN YOUR ELEMENT® are federally registered trademarks of Landsea. Bedroom(s) marked with LiveFlex<sup>™</sup> are eligible for the LiveFlex optional program for an additional cost. You may select one (1) bedroom marked with LiveFlex for the program and pick your preferred package of options for that room. Plans, terms, pricing, square footages, product information, features, promotion, LiveFlex options, amenities and community/neighborhood information are subject to change without notice or obligation. Photographs, renderings, virtual tours and floor plans are for representational purposes only and may not reflect the exact features or dimensions of your home or LiveFlex options. Models do not reflect racial or other preferences. Homes shown do not represent actual homesites. Square footages are approximate. LiveFlex program and some features or options shown may not be offered in your community. Models display decorator items and furniture that are not available for purchase. Please see the actual purchase agreement for additional information, disclosures and disclaimers relating to your home, its features and your LiveFlex options. Individual energy costs and savings may vary. Landsea Homes does not guarantee any specific level of energy costs or savings. All rights reserved and strictly enforced. This is not an offering where prohibited by law. No information contained herein shall be deemed to constitute a representation or warranty of any kind. Please consult a Landsea Homes sales representative for details. Landsea Real Estate California, Inc. CA DRE license #02030520. 🖹