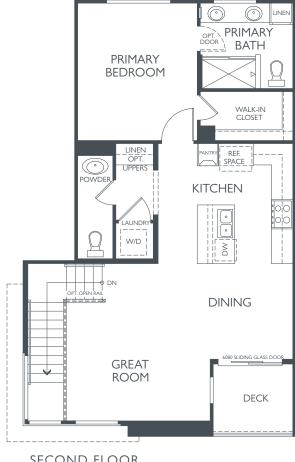

## RESIDENCE **Three**

1,182 Sq. Ft.

2 Bedrooms

2.5 Baths

2-Car Garage

SECOND FLOOR

neuhouseLiving.com Corner of Haven Ave. & Schaefer Ave., Ontario, CA 91761 • (949) 316-5576

© 2021 Landsea Homes Corporation. LANDSEA® and LIVE IN YOUR ELEMENT® are federally registered trademarks of Landsea. Bedroom(s) marked with LiveFlex<sup>™</sup> are eligible for the LiveFlex optional program for an additional cost. You may select one (1) bedroom marked with LiveFlex for the program and pick your preferred package of options for that room. Plans, terms, pricing, square footages, product information, features, promotion, LiveFlex options, amenities and community/neighborhood information are subject to change without notice or obligation. Photographs, renderings, virtual tours and floor plans are for representational purposes only and may not reflect the exact features or dimensions of your home or LiveFlex options. Models do not reflect racial or other preferences. Homes shown do not represent actual homesites. Square footages are approximate. LiveFlex program and some features or options shown may not be offered in your community. Models display decorator items and furniture that are not available for purchase. Please see the actual purchase agreement for additional information, disclosures and disclaimers relating to your home, its features and your LiveFlex options. Individual energy costs and savings may vary. Landsea Homes does not guarantee any specific level of energy costs or savings. All rights reserved and strictly enforced. This is not an offering where prohibited by law. No information contained herein shall be deemed to constitute a representation or warranty of any kind. Please consult a Landsea Homes sales representative for details. Landsea Real Estate California, Inc. CA DRE license #02030520. 🖹