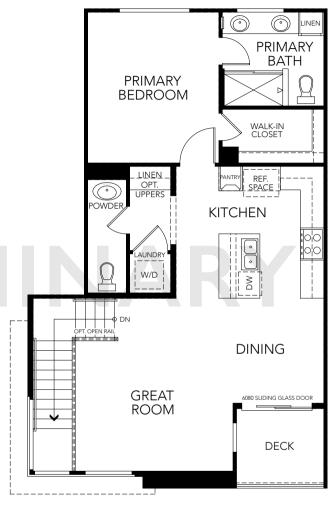

## residence Three

1,136 Sq. Ft.

2 Bedrooms

2.5 Baths

2-Car Garage

FIRST FLOOR

SECOND FLOOR

LandseaHomes.com • 3660 S. Eichler Paseo, Unit #1, Ontario, CA 91761 • (909) 743-8661