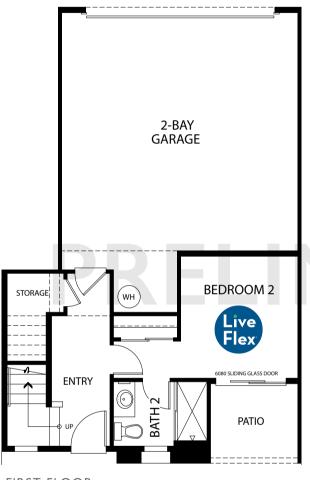

## residence Three

1,136 Sq. Ft.

2 Bedrooms

2.5 Baths

2-Car Garage

FIRST FLOOR

SECOND FLOOR

LandseaHomes.com • 3660 S. Eichler Paseo, Unit #1, Ontario, CA 91761 • (909) 743-8661