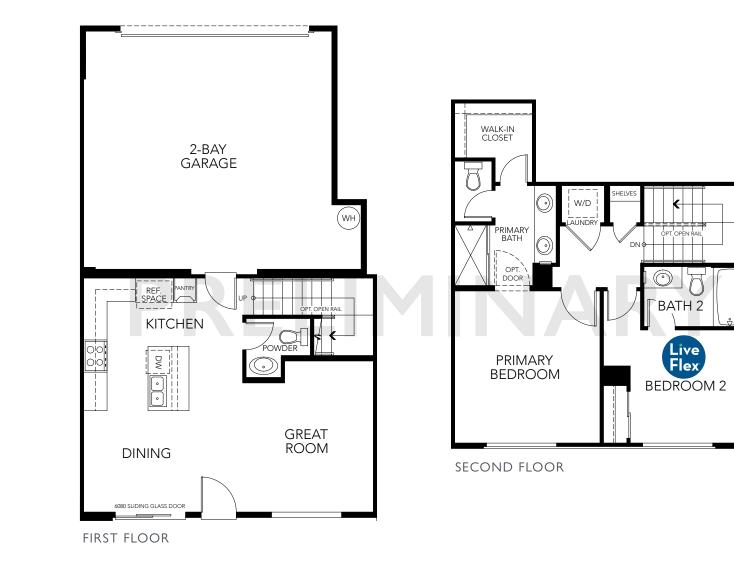

## NeuhouseLiving.com Northeast corner of S. Twinkle Ave. & E. Eames St., Ontario, CA 91761 • (888) 827-4421

© 2024 Landsea Homes. LANDSEA® and LIVE IN YOUR ELEMENT® are federally registered trademarks of Landsea. \*Accessible unit varies from standard unit and may include adaptable features not specified in the floor plan. See sales counselor for details. Bedroom(s) marked with LiveFlex® are eligible for the LiveFlex optional program for an additional cost. You may select one (1) bedroom marked with LiveFlex for the program and pick your preferred package of options for that room. Plans, pricing, product information, features, LiveFlex options, amenities and community/neighborhood information are subject to change without notice or obligation. Photographs, renderings, virtual tours and