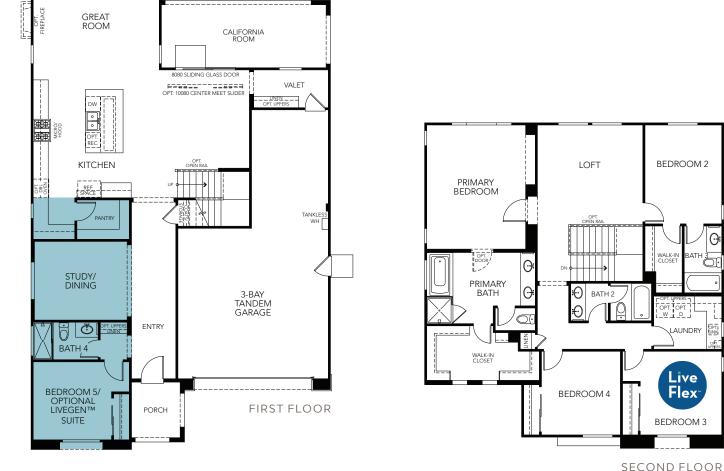

OPTIONAL LIVEGEN<sup>™</sup> SUITE

**PLAN THREE** 5 Bedrooms + Loft 4 - 4.5 Baths Approx. 2,947 Sq. Ft.

© 2021 Landsea Homes. LANDSEA" and LIVE IN YOUR ELEMENT" are federally registered trademarks of Landsea. Bedroom(s) marked with LiveFlex" are eligible for the LiveFlex optional program for an additional cost. You may select one (1) bedroom marked with LiveFlex for the program, and pick your preferred package of options for that room. Plans, pricing, product information, features, LiveFlex options, amenities and community/neighborhood information are subject to change without notice or obligation. Photographs, renderings, virtual tours and floor plans are for representational purposes only and may not reflect the exact features or dimensions of your home or LiveFlex options. Models do not reflect racial or other preferences. Homes shown do not represent actual homesites. Square footages are approximate. LiveFlex program and some features or options shown may not be offered in your community. Please see the actual purchase agreement for additional information, disclosures and disclaimers relating to your home, its features and your LiveFlex options. All rights reserved and strictly enforced. This is not an offering where prohibited by law. No information contained herein shall be deemed to constitute a representation or warranty of any kind. Please consult a Landsea Homes sales representative for details. Landsea Real Estate California, Inc. CA DRE license #02030520. 🖻

0

 $\bigcirc$ 

ATH

PLAN THREE A (REVERSED)

PLAN THREE B

PLAN THREE D (REVERSED)