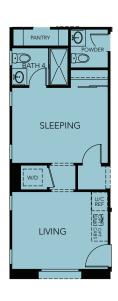

OPTIONAL LIVEGEN<sup>™</sup> SUITE

**PLAN THREE** 5 Bedrooms + Loft 4 - 4.5 Baths Approx. 2,947 Sq. Ft.

© 2021 Landsea Homes. LANDSEA" and LIVE IN YOUR ELEMENT" are federally registered trademarks of Landsea. Bedroom(s) marked with LiveFlex" are eligible for the LiveFlex optional program for an additional cost. You may select one (1) bedroom marked with LiveFlex for the program, and pick your preferred package of options for that room. Plans, pricing, product information, features, LiveFlex options, amenities and community/neighborhood information are subject to change without notice or obligation. Photographs, renderings, virtual tours and floor plans are for representational purposes only and may not reflect the exact features or dimensions of your home or LiveFlex options. Models do not reflect racial or other preferences. Homes shown do not represent actual homesites. Square footages are approximate. LiveFlex program and some features or options shown may not be offered in your community. Please see the actual purchase agreement for additional information, disclosures and disclaimers relating to your home, its features and your LiveFlex options. All rights reserved and strictly enforced. This is not an offering where prohibited by law. No information contained herein shall be deemed to constitute a representation or warranty of any kind. Please consult a Landsea Homes sales representative for details. Landsea Real Estate California, Inc. CA DRE license #02030520. 🖻

0

 $\bigcirc$ 

ATH

PLAN THREE A (REVERSED)

PLAN THREE B

PLAN THREE D (REVERSED)