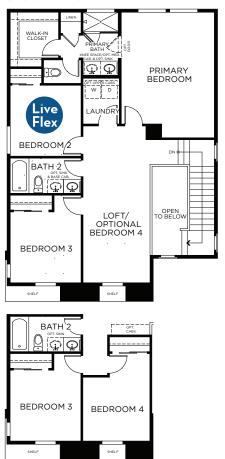

# Marketside Tercera at Verrado

### INSPIRADA



1,819 Square Feet • 3 - 4 Bedrooms • 2.5 Baths • 2-Car Garage

#### SECOND FLOOR



OPTIONAL BEDROOM 4

### 1957 N. Marketside Ave., Buckeye, AZ 85396 • (623) 257-0923

© 2022 Landsea Homes US Corporation. LANDSEA", LIVE IN YOUR ELEMENT" and LIVEFLEX" are federally registered trademarks of Landsea. Bedroom(s) marked with LiveFlex are eligible for the LiveFlex optional program for an additional cost. You may select one (1) bedroom marked with LiveFlex for the program and pick your preferred package of options for that room. Plans, terms, pricing, square footages, product information, features, promotions, LiveFlex" options, amenities and community/neighborhood information are subject to change without notice or obligation. Square footages are approximate. Renderings are artist's conceptions. Homes shown may not reflect actual homesites. Site map is for illustrative purpo