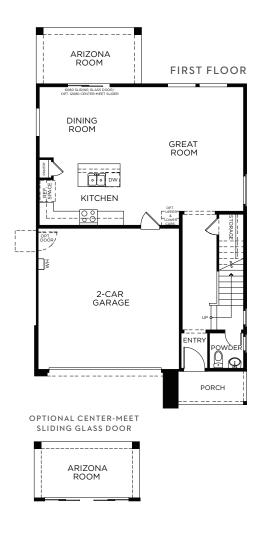

# Marketside Tercera at Verrado

### INSPIRADA

1,819 Square Feet • 3 - 4 Bedrooms • 2.5 Baths • 2-Car Garage

#### SECOND FLOOR

OPTIONAL BEDROOM 4