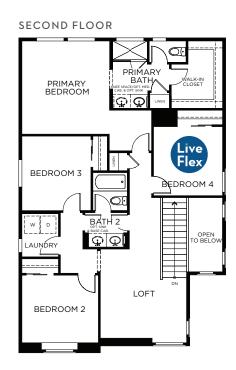

### ENCANTADORA

2,065 Square Feet • 4 Bedrooms • 2.5 Baths • 2-Car Garage

## ENCANTADORA

2,065 Square Feet • 4 Bedrooms • 2.5 Baths • 2-Car Garage

**ELEVATION A** 

**ELEVATION C** 

**ELEVATION D** 