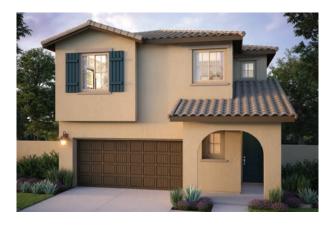

## ENCANTADORA

2,065 Square Feet • 4 Bedrooms • 2.5 Baths • 2-Car Garage

**ELEVATION A** 

**ELEVATION C** 

**ELEVATION D** 