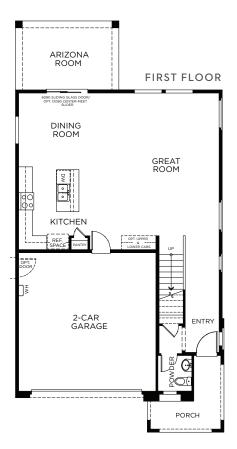

### ENCANTADORA

2,065 Square Feet • 4 Bedrooms • 2.5 Baths • 2-Car Garage

## ENCANTADORA

2,065 Square Feet • 4 Bedrooms • 2.5 Baths • 2-Car Garage

**ELEVATION A** 

**ELEVATION C** 

**ELEVATION D** 