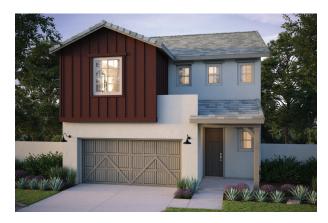

# Marketside Tercera at Verrado

### CONTENA

2,325 Square Feet • 4 - 6 Bedrooms • 2.5 - 3 Baths • 2-Car Garage

**ELEVATION A** 

**ELEVATION B** 

**ELEVATION C** 