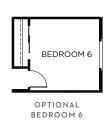

## CONTENA

2,325 Square Feet • 4 - 6 Bedrooms • 2.5 - 3 Baths • 2-Car Garage

PRIMARY

**BEDROOM** 

LOFT/

OPEN TO BELOW