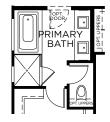

# Farmstead at Harvest

### VALENCIA

Approx. 2,202 Sq. Ft. • 3 – 5 Bedrooms • 2.5 – 3 Bathrooms • 2-Car Garage

#### FIRST FLOOR



#### SECOND FLOOR



#### **OPTIONAL FEATURES**







OPTIONAL BEDROOM 4 IN LIEU OF LOFT



OPTIONAL TUB AND SHOWER
AT MASTER BATH

© 2021 Landsea Homes. LANDSEA® and LIVE IN YOUR ELEMENT® are federally registered trademarks of Landsea. Bedroom(s) marked with LiveFlex<sup>TM</sup> are eligible for the LiveFlex optional program for an additional cost. You may select one (1) bedroom marked with LiveFlex for the program, and pick your preferred package of options for that room. Plans, pricing, product information, features, LiveFlex options, amenities and community/neighborhood information are subject to change without notice or obligation. Photographs, renderings, virtual tours and floor plans are for representational purposes only and may not reflect the exact features or dimensions of your home or LiveFlex options. Models do not reflect racial or other preferences. Homes shown