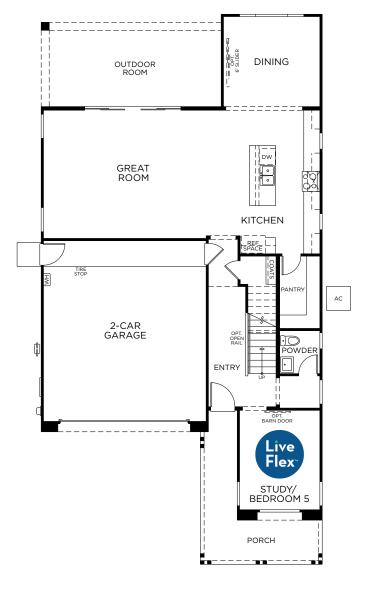

#### FIRST FLOOR

### VALENCIA

Approx. 2,202 Sq. Ft. • 3 – 5 Bedrooms • 2.5 – 3 Bathrooms • 2-Car Garage