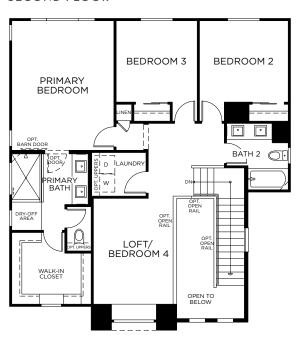

#### SECOND FLOOR

### VALENCIA

Approx. 2,202 Sq. Ft. • 3 – 5 Bedrooms • 2.5 – 3 Bathrooms • 2-Car Garage