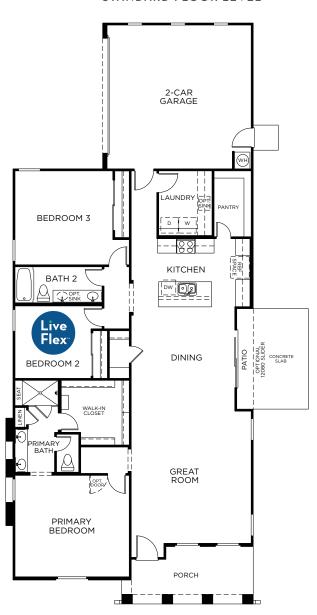

## **SPLENDOR**

3 Bedrooms • 2 Bathrooms • 2-Car Garage • 1,876 Sq. Ft.

#### STANDARD FLOOR LEVEL