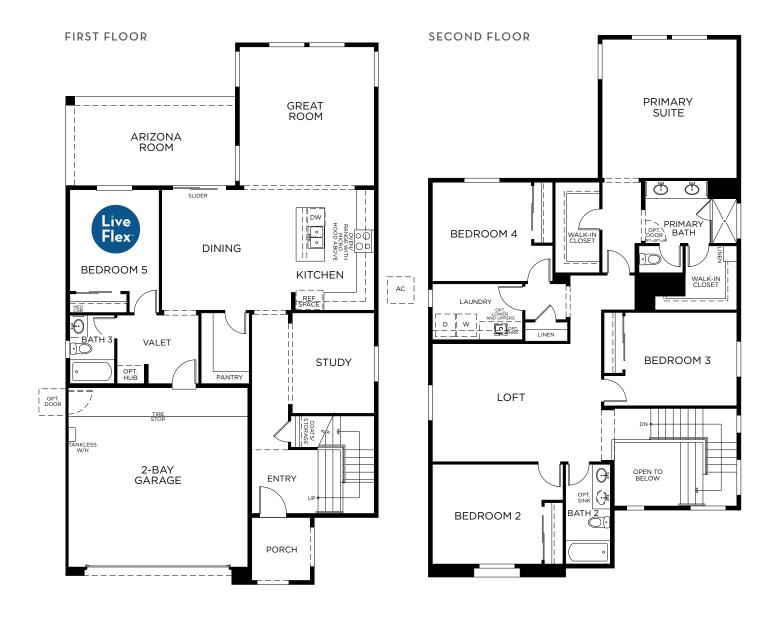

## RIENDA

Approx. 2,807 Sq. Ft. • 5 Bedrooms • 3 Bathrooms • 2-Car Garage

## Riata at Alamar

RIENDA

Approx. 2,807 Sq. Ft. • 5 Bedrooms • 3 Bathrooms • 2-Car Garage

**ELEVATION A** 

**ELEVATION B** 

**ELEVATION C** 

**ELEVATION D** 

© 2021 Landsea Homes. LANDSEA® and LIVE IN YOUR ELEMENT® are federally registered trademarks of Landsea. Bedroom(s) marked with LiveFlex<sup>TM</sup> are eligible for the LiveFlex optional program for an additional cost. You may select one (1) bedroom marked with LiveFlex for the program, and pick your preferred package of options for that room. Plans, pricing, product information, features, LiveFlex options, amenities and community/neighborhood information are subject to change without notice or obligation. Photographs, renderings, virtual tours and floor plans are for representational purposes only and may not reflect the exact features or dimensions of your home or LiveFlex options. Models do not reflect racial or other preferences. Homes shown do not represent actual homesites. Square footages are approximate. LiveFlex program and some features or options shown may not be offered in your community. Please see the actual purchase agreement for additional information, disclosures and disclaimers relating to your home, its features and your LiveFlex options. All rights reserved and strictly enforced. This is not an offering where prohibited by law. No information contained herein shall be deemed to constitute a representation or warranty of any kind. Please consult a Landsea Homes sales representative for details. A & J Companies ROC #257091. Landsea Homes Arizona broker #BR531087000. ROC #C0688244000.