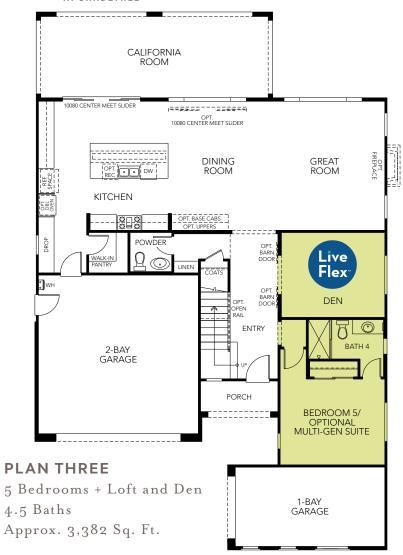

## WILLOWTON

## AT SHADETREE

FIRST FLOOR

© 2021 Landsea Homes. LANDSEA\* and LIVE IN YOUR ELEMENT\* are federally registered trademarks of Landsea. Bedroom(s) marked with LiveFlex\* are eligible for the LiveFlex optional program for an additional cost. You may select one (1) bedroom marked with LiveFlex for the program, and pick your preferred package of options for that room. Plans, pricing, product information, features, LiveFlex options, amenities and community/heighborhood information are subject to change without notice or obligation. Photographs, renderings, virtual tours and floor plans are for representational purposes only and may not reflect the exact features or dimensions of your home or LiveFlex options. Models do not reflect tracial or other preferences. Homes shown do not represent actual homesites. Square footages are approximate. LiveFlex program and some features or options shown may not be offered in your community. Please see the actual purchase agreement for additional information, disclosures and disclosures and