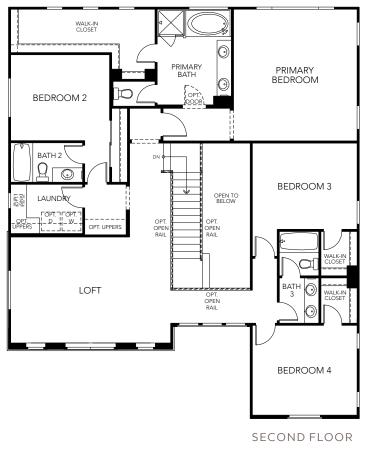

## AT SHADETREE

FIRST FLOOR

© 2021 Landsea Homes. LANDSEA\* and LIVE IN YOUR ELEMENT\* are federally registered trademarks of Landsea. Bedroom(s) marked with LiveFlex\* are eligible for the LiveFlex optional program for an additional cost. You may select one (1) bedroom marked with LiveFlex for the program, and pick your preferred package of options for that room. Plans, pricing, product information, features, LiveFlex options, amenities and community/heighborhood information are subject to change without notice or obligation. Photographs, renderings, virtual tours and floor plans are for representational purposes only and may not reflect the exact features or dimensions of your home or LiveFlex options. Models do not reflect tracial or other preferences. Homes shown do not represent actual homesites. Square footages are approximate. LiveFlex program and some features or options shown may not be offered in your community. Please see the actual purchase agreement for additional information, disclosures and disclosures and