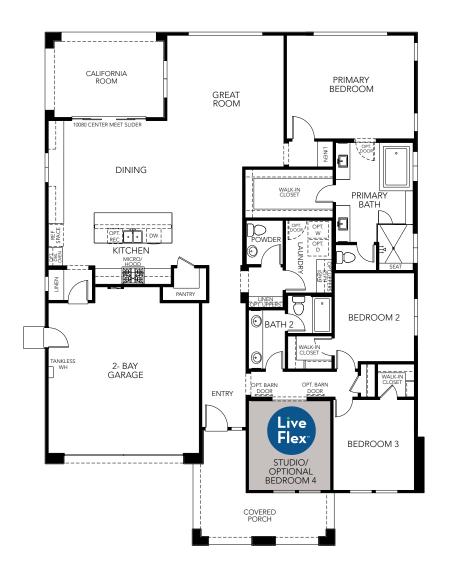

## **PLAN ONE**

3 - 4 Bedrooms + Studio 2.5 Baths Approx. 2,312 Sq. Ft.

© 2021 Landsea Homes. LANDSEA\* and LIVE IN YOUR ELEMENT\* are federally registered trademarks of Landsea. Bedroom(s) marked with LiveFlex\* are eligible for the LiveFlex optional program for an additional cost. You may select one (1) bedroom marked with LiveFlex for the program, and pick your preferred package of options for that room. Plans, pricing, product information, features, LiveFlex options, amenities and community/heighborhood information are subject to change without notice or obligation. Photographs, renderings, virtual tours and floor plans are for representational purposes only and may not reflect the exact features or dimensions of your home or LiveFlex options. Models do not reflect tacial or other preferences. Homes shown do not represent actual homesites. Square footages are approximate. LiveFlex program and some features or options shown may not be offered in your community. Please see the actual purchase agreement for additional information, disclosures and disclaimers relating to your home, its features and your LiveFlex options. All rights reserved and strictly enforced. This is not an offering where prohibited by law. No information contained herein shall be deemed to constitute a representation or warranty of any kind. Please consult a Landsea Homes sales representative for details. Landsea Real Estate California, Inc. CA DRE license #02030520.