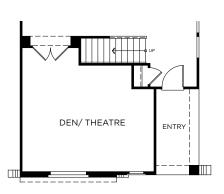

## MILLENNIAL

3 - 6 Bedrooms • 2.5 - 3.5 Bathrooms • 2.5- to 3-Car Garage • 2,204 Sq. Ft.

#### STANDARD FLOOR LEVEL

Optional 3-Car Garage

Optional Den/Theatre in Lieu of Jr. Suite