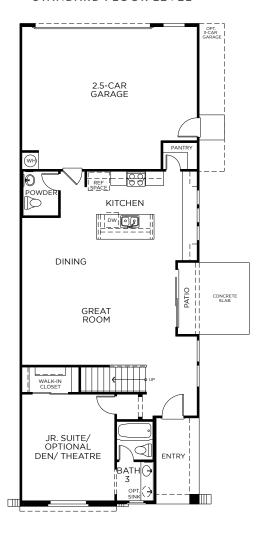

#### STANDARD FLOOR LEVEL

Optional 3-Car Garage

Optional Den/Theatre in Lieu of Jr. Suite