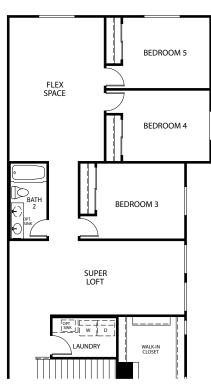

#### **OPTIONAL FEATURES**

Optional Bedroom 5/Bedroom 6/Flex Space Above 3-Car Garage

Optional Super Loft with Bedroom 4/ Bedroom 5/Flex Space Above 3-Car Garage

Optional Finished Loft Open to Livable (No Stairs from Garage) Above 3-Car Garage