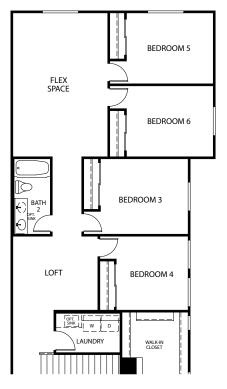

#### **OPTIONAL FEATURES**

Optional Bedroom 5/Bedroom 6/Flex Space Above 3-Car Garage

Optional Super Loft with Bedroom 4/ Bedroom 5/Flex Space Above 3-Car Garage

Optional Finished Loft Open to Livable (No Stairs from Garage) Above 3-Car Garage