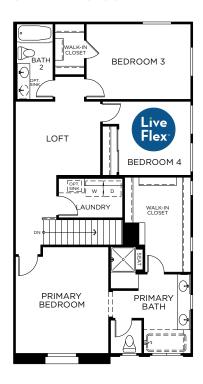

## MILLENNIAL

3 - 6 Bedrooms • 2.5 - 3.5 Bathrooms • 2.5- to 3-Car Garage • 2,204 Sq. Ft.

#### STANDARD FLOOR LEVEL



#### STANDARD SECOND LEVEL



### OPTIONAL FEATURES



Optional Finished Loft Above 2.5-Car Garage





# Centerra

## MILLENNIAL

3 - 6 Bedrooms • 2.5 - 3.5 Bathrooms • 2.5- to 3-Car Garage • 2,204 Sq. Ft.

#### **OPTIONAL FEATURES**



Optional Bedroom 5/Bedroom 6/Flex Space Above 3-Car Garage



Optional Super Loft with Bedroom 4/ Bedroom 5/Flex Space Above 3-Car Garage



Optional Finished Loft Open to Livable (No Stairs from Garage) Above 3-Car Garage



Optional 3-Car Garage



Optional Den/Theatre in Lieu of Jr. Suite





# Centerra

# MILLENNIAL

3 - 6 Bedrooms • 2.5 - 3.5 Bathrooms • 2.5 - to 3-Car Garage • 2,204 Sq. Ft.



**ELEVATION A** 





**ELEVATION B** 

**ELEVATION C** 

© 2021 Landsea Homes. LANDSEA® and LIVE IN YOUR ELEMENT® are federally registered trademarks of Landsea. Bedroom(s) marked with