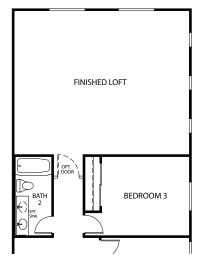

### OPTIONAL FEATURES

Optional Finished Loft Above 2.5-Car Garage

#### **OPTIONAL FEATURES**

Optional Bedroom 5/Bedroom 6/Flex Space Above 3-Car Garage

Optional Super Loft with Bedroom 4/ Bedroom 5/Flex Space Above 3-Car Garage

Optional Finished Loft Open to Livable (No Stairs from Garage) Above 3-Car Garage