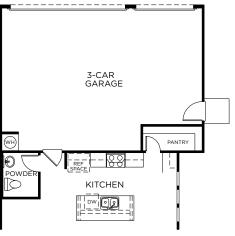

## MILLENNIAL

3 - 6 Bedrooms • 2.5 - 3.5 Bathrooms • 2.5- to 3-Car Garage • 2,204 Sq. Ft.

#### STANDARD FLOOR LEVEL



#### STANDARD SECOND LEVEL



### OPTIONAL FEATURES



Optional Finished Loft Above 2.5-Car Garage





# Centerra

## MILLENNIAL

3 - 6 Bedrooms • 2.5 - 3.5 Bathrooms • 2.5- to 3-Car Garage • 2,204 Sq. Ft.

#### **OPTIONAL FEATURES**



Optional Bedroom 5/Bedroom 6/Flex Space Above 3-Car Garage



Optional Super Loft with Bedroom 4/ Bedroom 5/Flex Space Above 3-Car Garage



Optional Finished Loft Open to Livable (No Stairs from Garage) Above 3-Car Garage



Optional 3-Car Garage



Optional Den/Theatre in Lieu of Jr. Suite





# Centerra

# MILLENNIAL

3 - 6 Bedrooms • 2.5 - 3.5 Bathrooms • 2.5 - to 3-Car Garage • 2,204 Sq. Ft.



**ELEVATION A** 





**ELEVATION B** 

**ELEVATION C** 

© 2021 Landsea Homes. LANDSEA® and LIVE IN YOUR ELEMENT® are federally registered trademarks of Landsea. Bedroom(s) marked with LiveFlex<sup>TM</sup> are eligible for the LiveFlex optional program for an additional cost. You may select one (1) bedroom marked with LiveFlex for the program, and pick your preferred package of options for that room. Plans, pricing, product information, features, LiveFlex options, amenities and community/neighborhood information are subject to change without notice or obligation. Photographs, renderings, virtual tours and floor