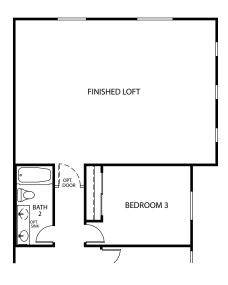

### OPTIONAL FEATURES

Optional Finished Loft Above 2.5-Car Garage

#### **OPTIONAL FEATURES**

Optional Bedroom 5/Bedroom 6/Flex Space Above 3-Car Garage

Optional Super Loft with Bedroom 4/ Bedroom 5/Flex Space Above 3-Car Garage

Optional Finished Loft Open to Livable (No Stairs from Garage) Above 3-Car Garage