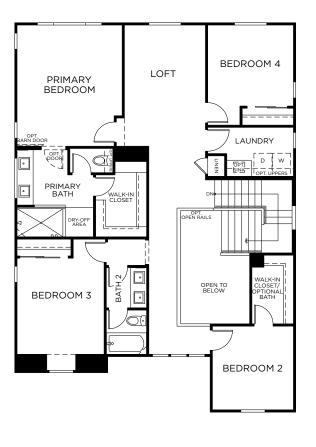

#### SECOND FLOOR

## MANDARIN

Approx. 2,768 Sq. Ft. • 5 Bedrooms • 3.5 - 4.5 Bathrooms • 2-Car Garage