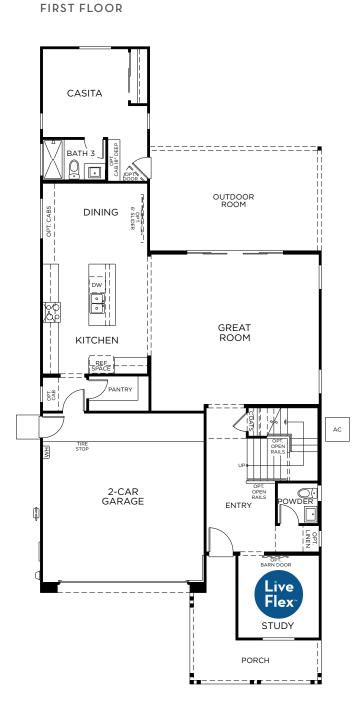

# Farmstead at Harvest

## MANDARIN

Approx. 2,768 Sq. Ft. • 5 Bedrooms • 3.5 - 4.5 Bathrooms • 2-Car Garage