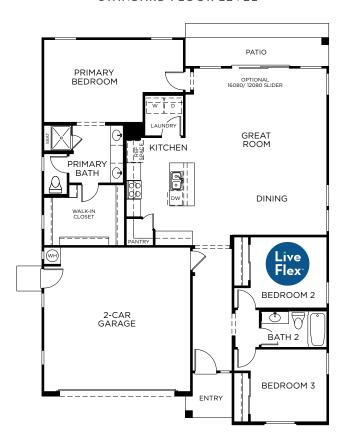

### ENCHANTMENT

3 Bedrooms • 2 Bathrooms • 2-Car Garage • 1,525 Sq. Ft.

#### STANDARD FLOOR LEVEL