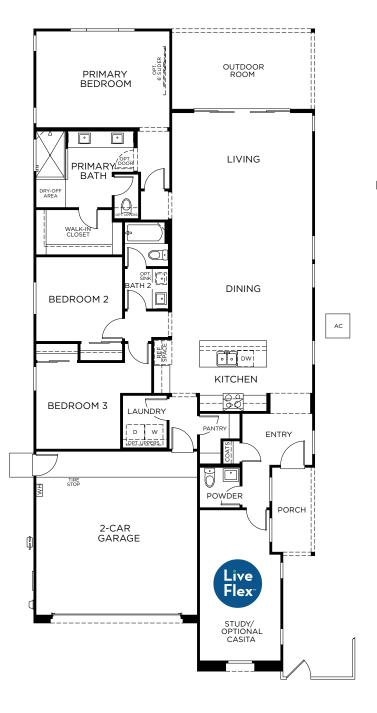

## Farmstead at Harvest

CLEMENTINE Approx. 1,939 Sq. Ft. • 3 – 4 Bedrooms • 2.5 – 3 Bathrooms • 2-Car Garage

FIRST FLOOR

# Farmstead at Harvest

CLEMENTINE

Approx. 1,939 Sq. Ft. • 3 – 4 Bedrooms • 2.5 – 3 Bathrooms • 2-Car Garage